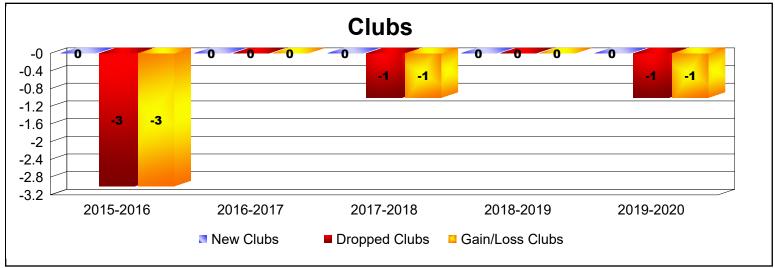

District 26 M7

As of June 2020 Cumulative

| Year      | New<br>Clubs | Dropped<br>Clubs | Gain/<br>Loss<br>Clubs | New<br>Members | Charter<br>Members | Reinstate<br>Members | Transfer<br>Members | Total<br>Member<br>Added | Total<br>Members<br>Dropped | Gain/<br>Loss<br>Members |
|-----------|--------------|------------------|------------------------|----------------|--------------------|----------------------|---------------------|--------------------------|-----------------------------|--------------------------|
| 2015-2016 | 0            | -3               | -3                     | 121            | 0                  | 4                    | 11                  | 136                      | -177                        | -41                      |
| 2016-2017 | 0            | 0                | 0                      | 137            | 0                  | 4                    | 14                  | 155                      | -141                        | 14                       |
| 2017-2018 | 0            | -1               | -1                     | 135            | 1                  | 8                    | 10                  | 154                      | -154                        | 0                        |
| 2018-2019 | 0            | 0                | 0                      | 95             | 0                  | 9                    | 7                   | 111                      | -153                        | -42                      |
| 2019-2020 | 0            | -1               | -1                     | 49             | 0                  | 4                    | 0                   | 53                       | -107                        | -54                      |
| Average   | 0            | -1               | -1                     | 107            | 0                  | 6                    | 8                   | 122                      | -146                        | -25                      |