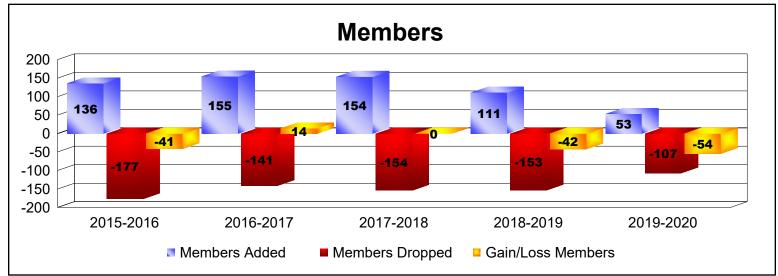

District 26 M7

As of June 2020 Cumulative

| Year      | New<br>Clubs | Dropped<br>Clubs | Gain/<br>Loss<br>Clubs | New<br>Members | Charter<br>Members | Reinstate<br>Members | Transfer<br>Members | Total<br>Member<br>Added | Total<br>Members<br>Dropped | Gain/<br>Loss<br>Members |
|-----------|--------------|------------------|------------------------|----------------|--------------------|----------------------|---------------------|--------------------------|-----------------------------|--------------------------|
| 2015-2016 | 0            | -3               | -3                     | 121            | 0                  | 4                    | 11                  | 136                      | -177                        | -41                      |
| 2016-2017 | 0            | 0                | 0                      | 137            | 0                  | 4                    | 14                  | 155                      | -141                        | 14                       |
| 2017-2018 | 0            | -1               | -1                     | 135            | 1                  | 8                    | 10                  | 154                      | -154                        | 0                        |
| 2018-2019 | 0            | 0                | 0                      | 95             | 0                  | 9                    | 7                   | 111                      | -153                        | -42                      |
| 2019-2020 | 0            | -1               | -1                     | 49             | 0                  | 4                    | 0                   | 53                       | -107                        | -54                      |
| Average   | 0            | -1               | -1                     | 107            | 0                  | 6                    | 8                   | 122                      | -146                        | -25                      |